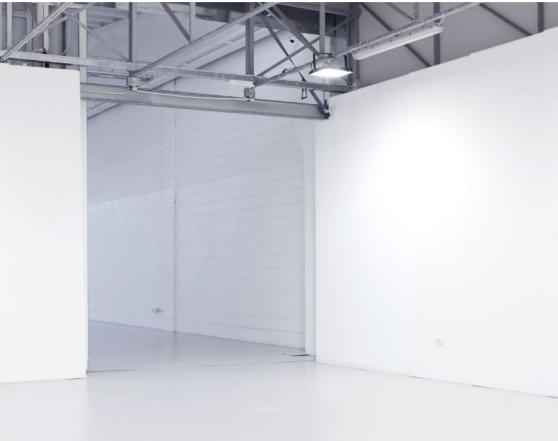

#### THE SPACE

In the Hangar up to 5 large cars or 6 from the A and B segments, plus 1 or 2 separately in the Mini Hangar.

HANGAR 580m<sup>2</sup>

MINI HANGAR 94m<sup>2</sup>

1. A FULLY CUSTOMIZABLE, PRIVATELY OWNED LOCATION.