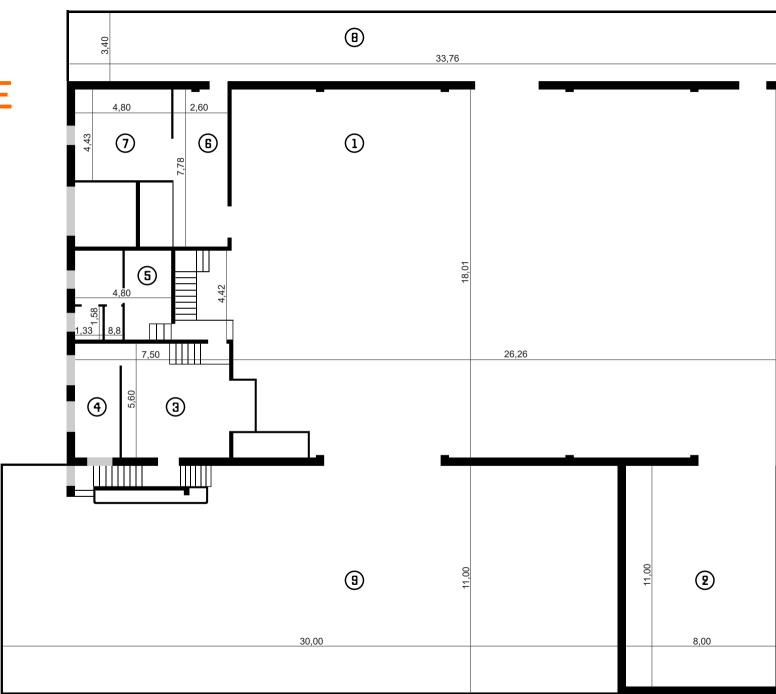

# BRAIN GARAGE FLOOR PLAN:

#### **GROUND FLOOR.**

- 1 Hangar
- 2 Mini Hangar
- (3) Welcome Area
- 4 Hidden Workplace
- **5** Bathroom
- **6** Workplace
- 7 Kitchen
- B Relax Oasis
- Courtyard