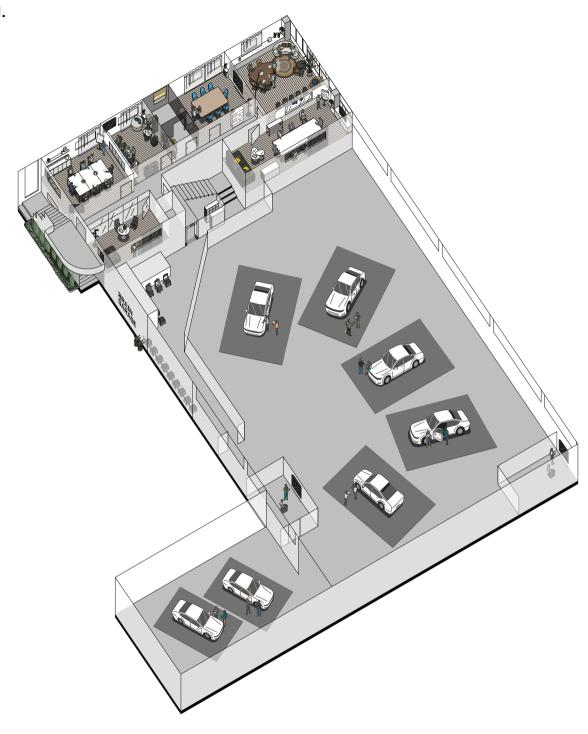

#### THE SPACE

In the Hangar up to 5 large cars or 6 from the A and B segments, plus 1 or 2 separately in the Mini Hangar.

HANGAR 580m<sup>2</sup>

MINI HANGAR 94m<sup>2</sup>

1. A FULLY CUSTOMIZABLE, PRIVATELY OWNED LOCATION.