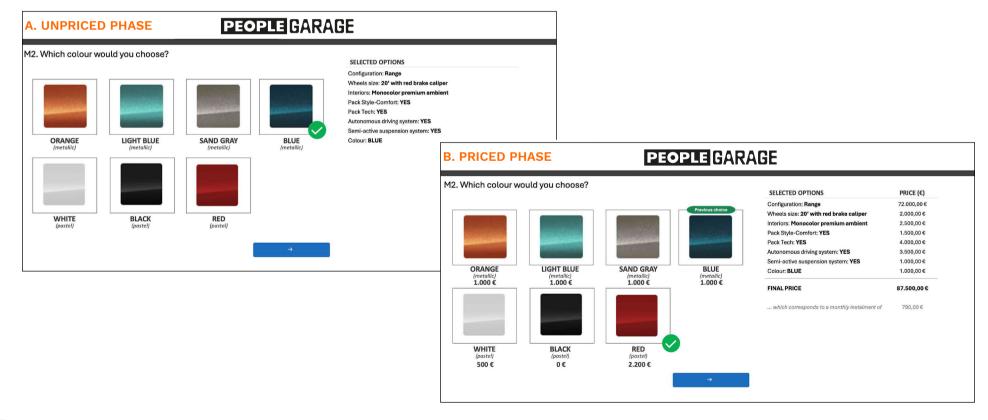

## INNOVATIVE TOOL: THE CAR CONFIGURATOR

People's propriety digital platform that enables users to simulate the configuration of one's vehicle by personalizing its various elements and components, in an engaging and easy way.

As users select different options, the car image updates in real-time, providing immediate feedback on their choices. Additionally, this interactive tool can display and dynamically update supplementary details like pricing and performance metrics, further aiding users in making informed decisions.