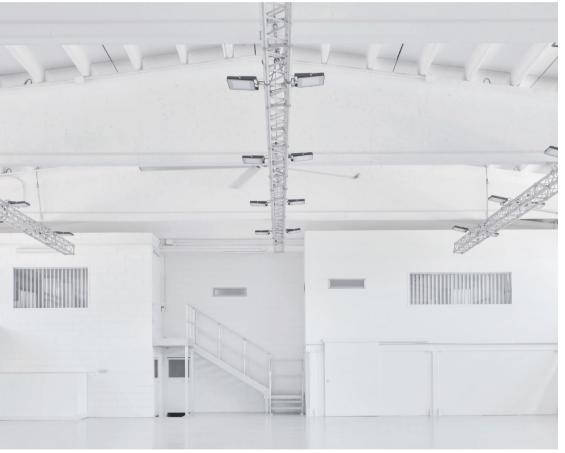

#### THE SPACE

In the Hangar up to 5 large cars or 6 from the A and B segments, plus 1 or 2 separately in the Mini Hangar.

HANGAR 580m<sup>2</sup>

MINI HANGAR 94m<sup>2</sup>

1. A FULLY CUSTOMIZABLE, PRIVATELY OWNED LOCATION.