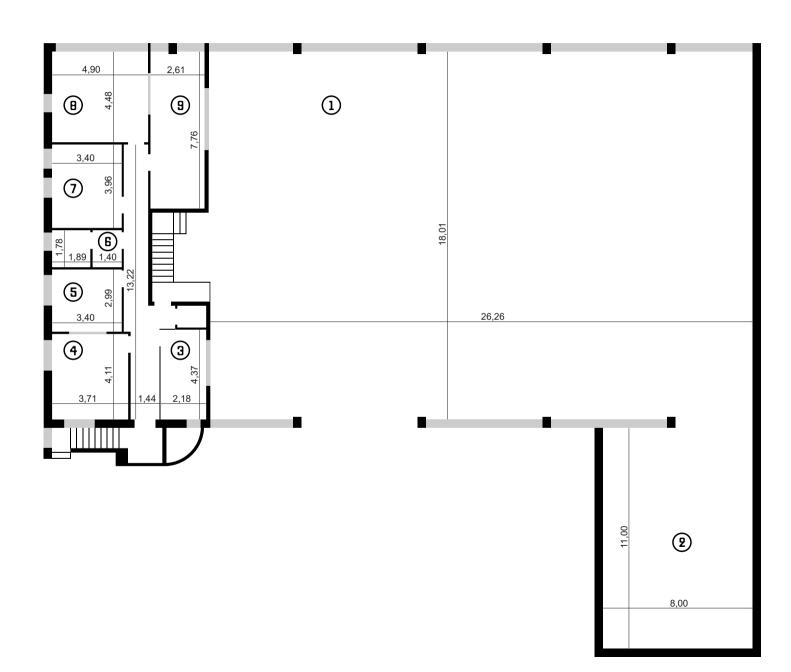

# BRAIN GARAGE FLOOR PLAN:

#### **GROUND FLOOR.**

- 1 Hangar
- 2 Mini Hangar
- (3) Welcome Area
- 4 Hidden Workplace
- **5** Bathroom
- **6** Workplace
- 7 Kitchen
- B Relax Oasis
- Courtyard

#### FIRST FLOOR.

- 1 Hangar
- 2 Mini Hangar
- **3** Transparent Room
- 4 Easy Room
- (5) Counter
- (6) Bathroom
- (7) Quiet Room
- **B** Comfortable Corner
- (9) Panoramic Room

2 LARGE SPACES TO DISPLAY YOUR VEHICLES

HANGAR 580m<sup>2</sup>

MINI HANGAR 94m<sup>2</sup>

1. A FULLY CUSTOMIZABLE, PRIVATELY OWNED LOCATION.